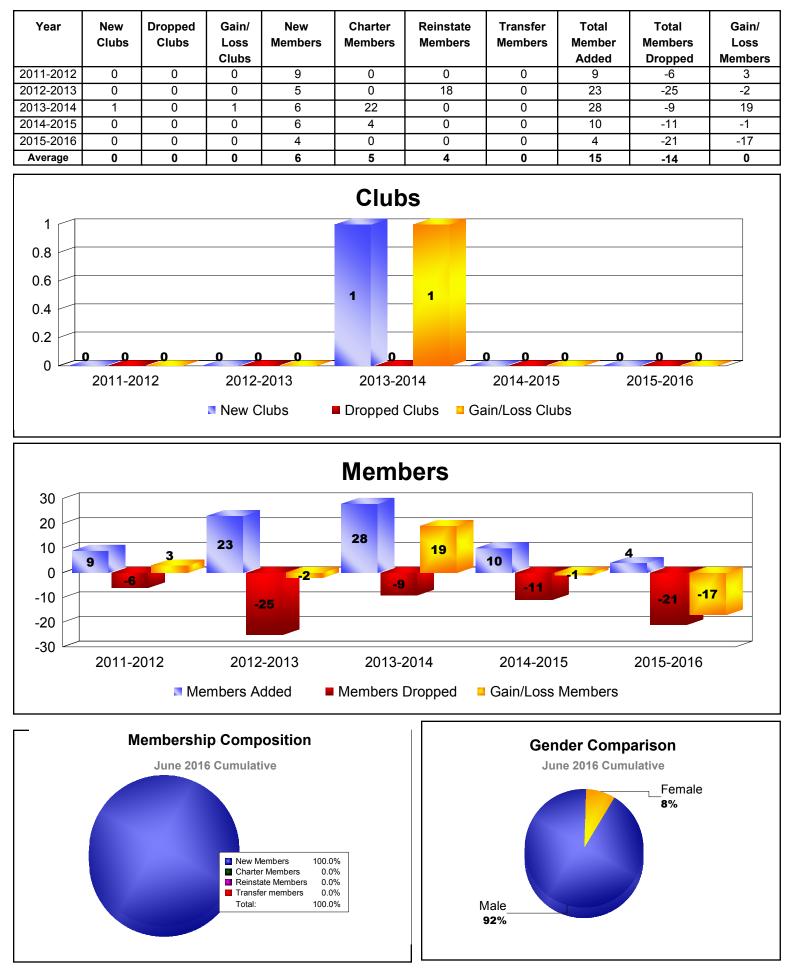

# District 202 K KINGDOM OF TONGA

| Year      | New<br>Clubs | Dropped<br>Clubs | Gain/<br>Loss<br>Clubs | New<br>Members | Charter<br>Members | Reinstate<br>Members | Transfer<br>Members | Total<br>Member<br>Added | Total<br>Members<br>Dropped | Gain/<br>Loss<br>Members |
|-----------|--------------|------------------|------------------------|----------------|--------------------|----------------------|---------------------|--------------------------|-----------------------------|--------------------------|
| 2012-2013 | 2            | 0                | 2                      | 0              | 59                 | 0                    | 0                   | 59                       | -12                         | 47                       |
| 2013-2014 | 0            | 0                | 0                      | 3              | 21                 | 0                    | 0                   | 24                       | -10                         | 14                       |
| 2014-2015 | 0            | -1               | -1                     | 1              | 1                  | 0                    | 0                   | 2                        | -54                         | -52                      |
| 2015-2016 | 0            | 0                | 0                      | 0              | 1                  | 0                    | 0                   | 1                        | -1                          | 0                        |
| Average   | 1            | 0                | 0                      | 1              | 21                 | 0                    | 0                   | 22                       | -19                         | 2                        |