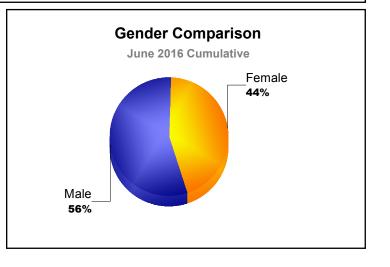

# District 202 K KINGDOM OF TONGA

| Year      | New<br>Clubs | Dropped<br>Clubs | Gain/<br>Loss<br>Clubs | New<br>Members | Charter<br>Members | Reinstate<br>Members | Transfer<br>Members | Total<br>Member<br>Added | Total<br>Members<br>Dropped | Gain/<br>Loss<br>Members |
|-----------|--------------|------------------|------------------------|----------------|--------------------|----------------------|---------------------|--------------------------|-----------------------------|--------------------------|
| 2012-2013 | 2            | 0                | 2                      | 0              | 59                 | 0                    | 0                   | 59                       | -12                         | 47                       |
| 2013-2014 | 0            | 0                | 0                      | 3              | 21                 | 0                    | 0                   | 24                       | -10                         | 14                       |
| 2014-2015 | 0            | -1               | -1                     | 1              | 1                  | 0                    | 0                   | 2                        | -54                         | -52                      |
| 2015-2016 | 0            | 0                | 0                      | 0              | 1                  | 0                    | 0                   | 1                        | -1                          | 0                        |
| Average   | 1            | 0                | 0                      | 1              | 21                 | 0                    | 0                   | 22                       | -19                         | 2                        |