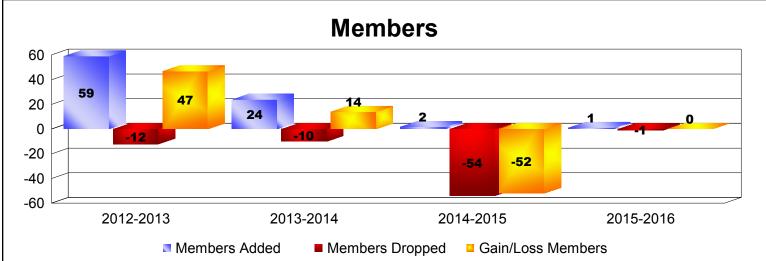

# District 202 K KINGDOM OF TONGA

| Year      | New<br>Clubs | Dropped<br>Clubs | Gain/<br>Loss<br>Clubs | New<br>Members | Charter<br>Members | Reinstate<br>Members | Transfer<br>Members | Total<br>Member<br>Added | Total<br>Members<br>Dropped | Gain/<br>Loss<br>Members |
|-----------|--------------|------------------|------------------------|----------------|--------------------|----------------------|---------------------|--------------------------|-----------------------------|--------------------------|
| 2012-2013 | 2            | 0                | 2                      | 0              | 59                 | 0                    | 0                   | 59                       | -12                         | 47                       |
| 2013-2014 | 0            | 0                | 0                      | 3              | 21                 | 0                    | 0                   | 24                       | -10                         | 14                       |
| 2014-2015 | 0            | -1               | -1                     | 1              | 1                  | 0                    | 0                   | 2                        | -54                         | -52                      |
| 2015-2016 | 0            | 0                | 0                      | 0              | 1                  | 0                    | 0                   | 1                        | -1                          | 0                        |
| Average   | 1            | 0                | 0                      | 1              | 21                 | 0                    | 0                   | 22                       | -19                         | 2                        |