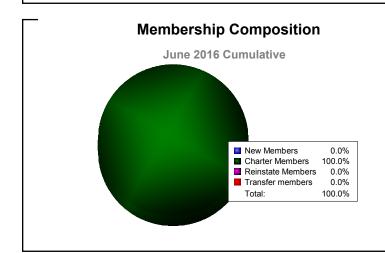

# District 202 K KINGDOM OF TONGA

| Year      | New<br>Clubs | Dropped<br>Clubs | Gain/<br>Loss<br>Clubs | New<br>Members | Charter<br>Members | Reinstate<br>Members | Transfer<br>Members | Total<br>Member<br>Added | Total<br>Members<br>Dropped | Gain/<br>Loss<br>Members |
|-----------|--------------|------------------|------------------------|----------------|--------------------|----------------------|---------------------|--------------------------|-----------------------------|--------------------------|
| 2012-2013 | 2            | 0                | 2                      | 0              | 59                 | 0                    | 0                   | 59                       | -12                         | 47                       |
| 2013-2014 | 0            | 0                | 0                      | 3              | 21                 | 0                    | 0                   | 24                       | -10                         | 14                       |
| 2014-2015 | 0            | -1               | -1                     | 1              | 1                  | 0                    | 0                   | 2                        | -54                         | -52                      |
| 2015-2016 | 0            | 0                | 0                      | 0              | 1                  | 0                    | 0                   | 1                        | -1                          | 0                        |
| Average   | 1            | 0                | 0                      | 1              | 21                 | 0                    | 0                   | 22                       | -19                         | 2                        |