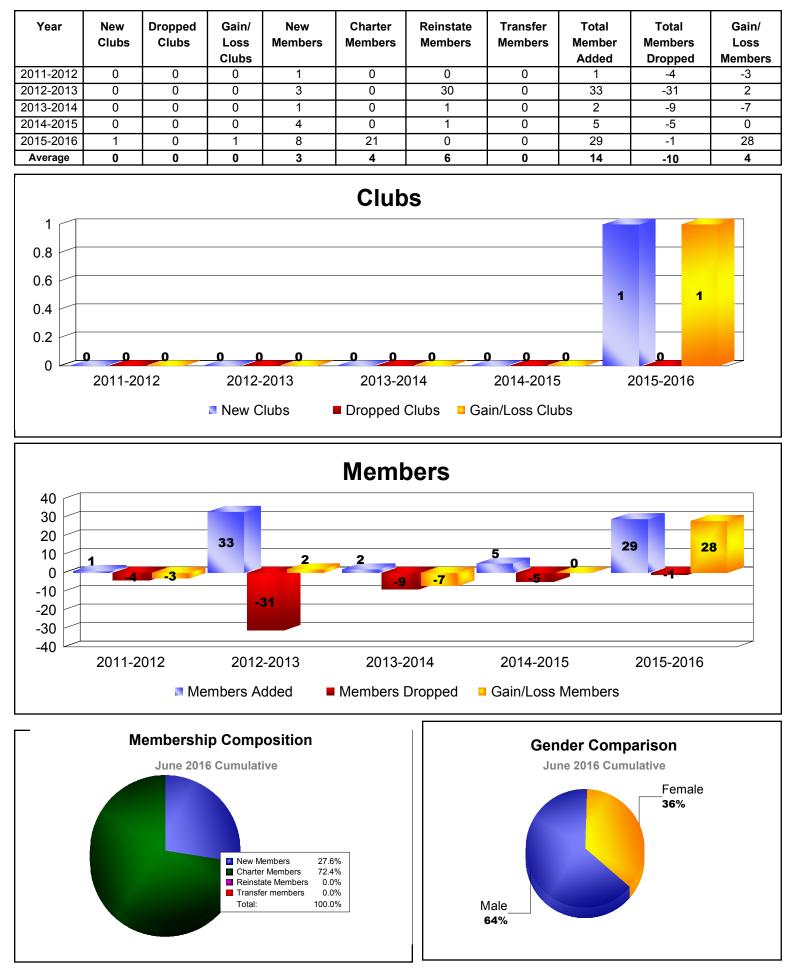

# District 202 K KINGDOM OF TONGA

| Year      | New<br>Clubs | Dropped<br>Clubs | Gain/<br>Loss<br>Clubs | New<br>Members | Charter<br>Members | Reinstate<br>Members | Transfer<br>Members | Total<br>Member<br>Added | Total<br>Members<br>Dropped | Gain/<br>Loss<br>Members |
|-----------|--------------|------------------|------------------------|----------------|--------------------|----------------------|---------------------|--------------------------|-----------------------------|--------------------------|
| 2012-2013 | 2            | 0                | 2                      | 0              | 59                 | 0                    | 0                   | 59                       | -12                         | 47                       |
| 2013-2014 | 0            | 0                | 0                      | 3              | 21                 | 0                    | 0                   | 24                       | -10                         | 14                       |
| 2014-2015 | 0            | -1               | -1                     | 1              | 1                  | 0                    | 0                   | 2                        | -54                         | -52                      |
| 2015-2016 | 0            | 0                | 0                      | 0              | 1                  | 0                    | 0                   | 1                        | -1                          | 0                        |
| Average   | 1            | 0                | 0                      | 1              | 21                 | 0                    | 0                   | 22                       | -19                         | 2                        |