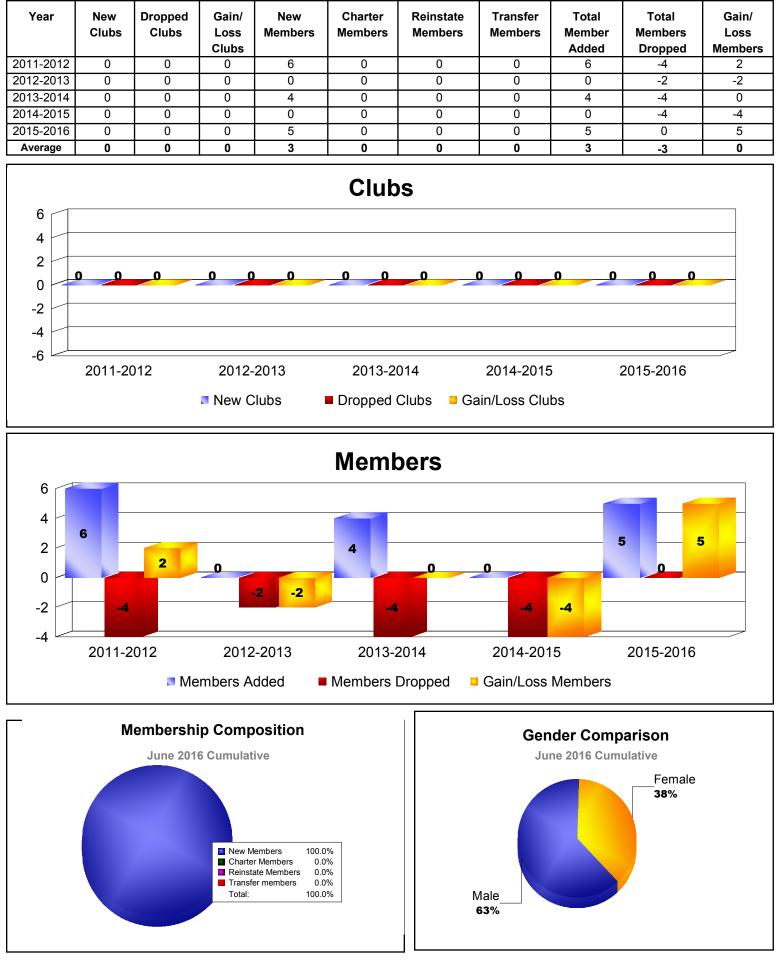

|
| 2014-2015 | 0            | -1               | -1                     | 1              | 1                  | 0                    | 0                   | 2                        | -54                         | -52                      |
| 2015-2016 | 0            | 0                | 0                      | 0              | 1                  | 0                    | 0                   | 1                        | -1                          | 0                        |
| Average   | 1            | 0                | 0                      | 1              | 21                 | 0                    | 0                   | 22                       | -19                         | 2                        |









## **District 202 K FIJI ISLANDS**



### **District 202 K SAMOA**



### District 202 K NEW ZEALAND

| Year                           | New<br>Clubs | Dropped<br>Clubs | Gain/<br>Loss<br>Clubs | New<br>Members | Charter<br>Members | Reinstate<br>Members | Transfer<br>Members         | Total<br>Member<br>Added | Total<br>Members<br>Dropped | Gain/<br>Loss<br>Members |
|--------------------------------|--------------|------------------|------------------------|----------------|--------------------|----------------------|-----------------------------|--------------------------|-----------------------------|--------------------------|
| 2011-2012                      | 0            | -2               | -2                     | 163            | 1                  | 4                    | 20                          | 188                      | -287