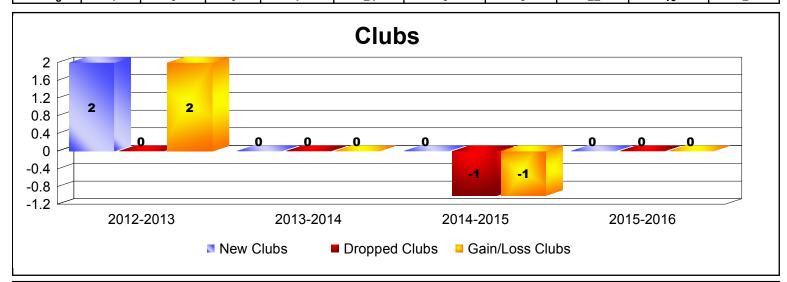

# District 202 K KINGDOM OF TONGA

| Year      | New<br>Clubs | Dropped<br>Clubs | Gain/<br>Loss<br>Clubs | New<br>Members | Charter<br>Members | Reinstate<br>Members | Transfer<br>Members | Total<br>Member<br>Added | Total<br>Members<br>Dropped | Gain/<br>Loss<br>Members |
|-----------|--------------|------------------|------------------------|----------------|--------------------|----------------------|---------------------|--------------------------|-----------------------------|--------------------------|
| 2012-2013 | 2            | 0                | 2                      | 0              | 59                 | 0                    | 0                   | 59                       | -12                         | 47                       |
| 2013-2014 | 0            | 0                | 0                      | 3              | 21                 | 0                    | 0                   | 24                       | -10                         | 14                       |
| 2014-2015 | 0            | -1               | -1                     | 1              | 1                  | 0                    | 0                   | 2                        | -54                         | -52                      |
| 2015-2016 | 0            | 0                | 0                      | 0              | 1                  | 0                    | 0                   | 1                        | -1                          | 0                        |
| Average   | 1            | 0                | 0                      | 1              | 21                 | 0                    | 0                   | 22                       | -19                         | 2                        |