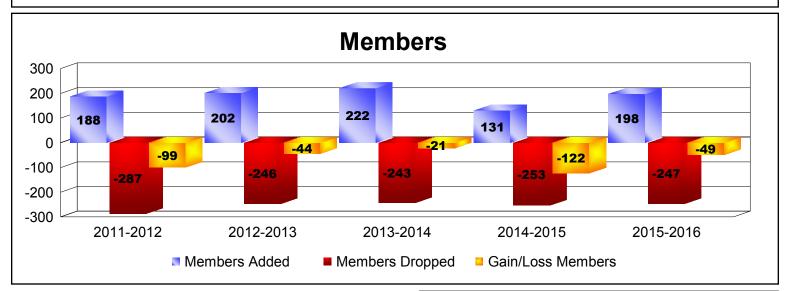

### District 202 K NEW ZEALAND

| Year                           | New<br>Clubs | Dropped<br>Clubs | Gain/<br>Loss<br>Clubs | New<br>Members | Charter<br>Members | Reinstate<br>Members | Transfer<br>Members         | Total<br>Member<br>Added | Total<br>Members<br>Dropped | Gain/<br>Loss<br>Members |
|--------------------------------|--------------|------------------|------------------------|----------------|--------------------|----------------------|-----------------------------|--------------------------|-----------------------------|--------------------------|
| 2011-2012                      | 0            | -2               | -2                     | 163            | 1                  | 4                    | 20                          | 188                      | -287                        | -99                      |
| 2012-2013                      | 0            | -1               | -1                     | 176            | 0                  | 2                    | 24                          | 202                      | -246                        | -44                      |
| 2013-2014                      | 1            | -3               | -2                     | 149            | 43                 | 10                   | 20                          | 222                      | -243                        | -21                      |
| 2014-2015                      | 0            | -1               | -1                     | 103            | 0                  | 8                    | 20                          | 131                      | -253                        | -122                     |
| 2015-2016                      | 0            | -5               | -5                     | 157            | 7                  | 5                    | 29                          | 198                      | -247                        | -49                      |
| Average                        | 0            | -2               | -2                     | 150            | 10                 | 6                    | 23                          | 188                      | -255                        | -67                      |
| 1<br>0<br>-1<br>-2<br>-3<br>-4 | -2           | -2               | _01                    | -1             | -3                 | -2                   | 0                           | -1                       | -5 -5                       |                          |
| -5                             | 2011-2012    |                  | 2012-2013              |                | 2013-2014          |                      | 2014-2015<br>ain/Loss Clubs |                          | 2015-2016                   |                          |